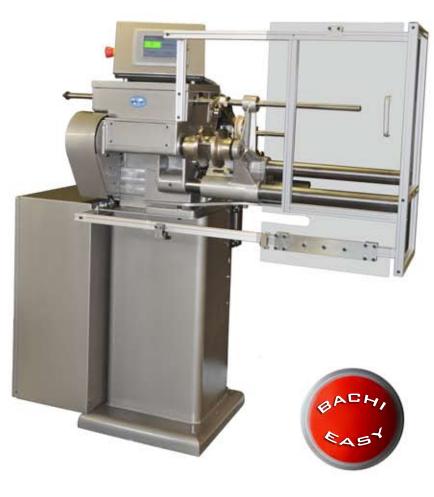

## **Bachi BC-120R Retrofit**

## **Controls Upgrade to the Model 120**

## Bachi BC-120R

Bachi has a long tradition of building great, long lasting machines and the huge, deployed, fleet of Model 120 Coil Winders deployed is proof. We kept those current customers in mind while designing our BC controls package. If you want to transform your current 120 to a modern winder, we have your solution. Send us your Model 120 As-Is, and in 2 weeks or less, we return an upgraded coil winder to you at a great value. This upgrade will undoubtedly make the machine operate easier, have faster job changeovers and overall, shorten cycle times. We built it that way so you can make more money....period! Contact us now for pricing.