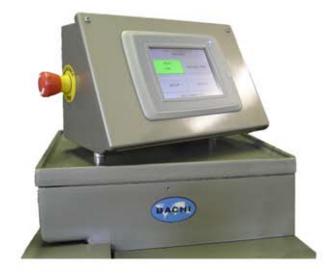

## Its All About the Controls!

Bachi's new BC platform of controls uses Bachi's NEW PAS (Point And Save) Programming Technology. PAS means simple and easy programming for our customers. No calculations to make, no position compromises and no need for hand wheels. 10,000 discrete pulses per revolution for the spindle and axis movements lets us make bold statements about accuracy and repeatability. One, simple and easy, menu driven, touchscreen panel is all you need for complete machine control. Check out Bachi's NEW PAS Programming Technology today.