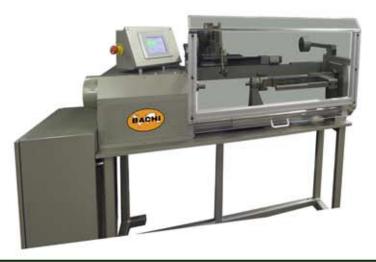

## **BC12H**

If your work specializes in heavier guage wire and/or larger coil sizes, then the BC12H will fill your needs. Mechanically it is built like a tank which falls in line with the American Made, Bachi tradition. We also included our new platform of controls (see below), which makes the BC12H the most productive heavy guage coil winder on the market.

#### **Additional Features:**

Tailstock
Programmable Tensioner
Closed Loop Tensioner
Interlock/Lock Guarding

Custom Tooling Heat Bonding Wire Stripper De-Reeler

### **Specifications**

Spindle Diameter: 3/4"

Spindle Speed: 0 - 4,000 RPM
Spindle Rotation: Reversible

Input Voltage: 208-240VAC, 3PH Max Coil Diameter: 12" \*\*

Max Coil Diameter: 12" \*
Coil Traverse Max: 8"

Wire Sizes: Up to 8 AWG
HMI Input: Touchscreen

\*\* Certain limitations apply.