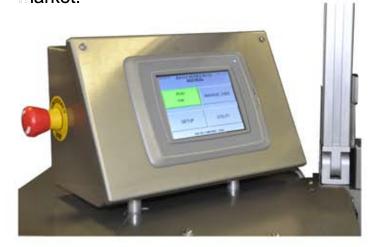

## Its All About the Controls!

Bachi built the new BC platform of machinery using the exclusive Bachi's NEW PAS (Point And Save) Programming Technology. PAS means simple and easy programming for our customers. No calculations to make, no position compromises and no need for hand wheels. 10,000 discrete pulses per revolution for the spindle and axis movements lets us make bold statements about accuracy and repeatability. One, simple and easy, menu driven, touchscreen panel is all you need for complete machine control. Check out Bachi's NEW PAS Programming Technology today.